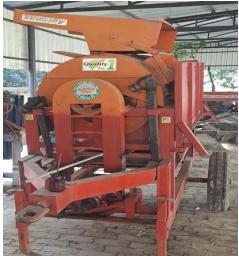

Name of Machine- Tractor Hiring rate: (With driver) -1130 Rs./hr(51-60 hp) 960 Rs./hr(41-50 hp)

Name of Implement - Disc Plough Hiring rate (Without Operator)- 130 Rs./hr

Name of Implement - Multi crop thresher Hiring rate (Without Operator)- 90 Rs /hr