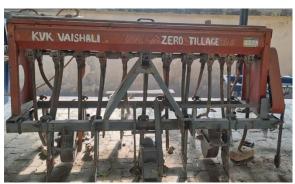

Name of Implement - Raised bed planter Hiring rate (Without Operator)- 90 Rs./hr

Name of Implement - Potato Planter Hiring rate(Without Operator)- 290 Rs./hr

**Name of Implement -** Zero tillage Hiring rate (Without Operator)- 70 Rs./hr