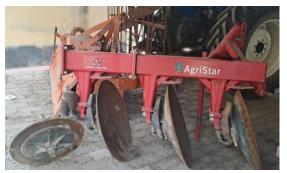

Name of Machine- Tractor Hiring rate: (With driver) -1130 Rs./hr(51-60 hp) 960 Rs./hr(41-50 hp)

Name of Implement - Disc Plough Hiring rate (Without Operator)- 130 Rs./hr

Name of Implement - Multi crop thresher Hiring rate (Without Operator)- 90 Rs /hr