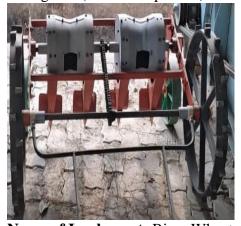

Operator) 1620 Rs./hr (Wheat) 2490 Rs./hr (Paddy)



Name of Implement - Raised bed planter Hiring rate (Without Operator)- 90 Rs./hr



Name of Implement - Potato Planter Hiring rate(Without Operator)- 290 Rs./hr



**Name of Implement -** Zero tillage Hiring rate (Without Operator)- 70 Rs./hr



Name of Implement - Potato digger Hiring rate (Without Operator)-190 Rs./hr



**Name of Implement -** Rotavator Hiring rate (Without Operator)- 50 Rs./hr



**Name of Implement-** Laser leveler Hiring rate (Without Operator)- 290 Rs /hr



Name of Machine- Tractor Hiring rate: (With driver) -1130 Rs./hr(51-60 hp) 960 Rs./hr(41-50 hp)



Name of Implement - Disc Plough Hiring rate (Without Operator)- 130 Rs./hr



Name of Implement - Multi crop thresher Hiring rate (Without Operator)- 90 Rs /hr



Name of Implement- Rice- Wheat seeder
Hiring rate (Without Operator)- 600 Rs/ha