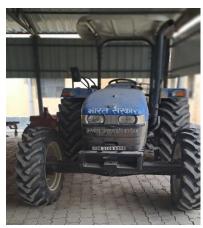

Name of Machine- Tractor Hiring rate: (With driver) -1130 Rs./hr(51-60 hp) 960 Rs./hr(41-50 hp)

Name of Implement - Disc Plough Hiring rate (Without Operator)- 130 Rs./hr

Name of Implement - Multi crop thresher Hiring rate (Without Operator)- 90 Rs /hr